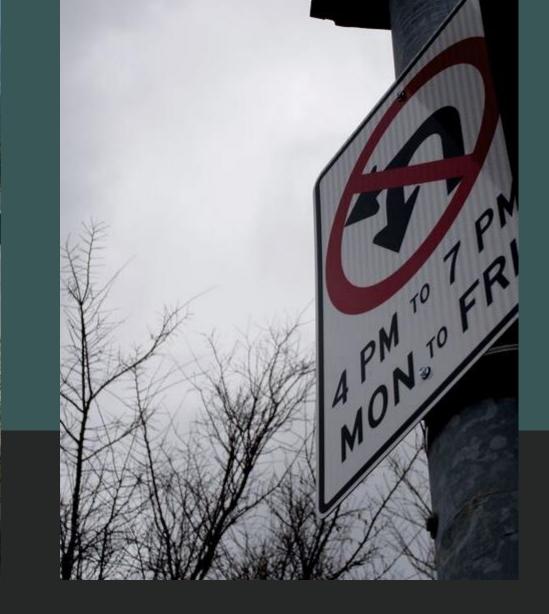

## TRAFFIC RELIEF PILOT PROGRAM Addressed traffic congestion along eastbound East Hillsdale Boulevard during commute hours